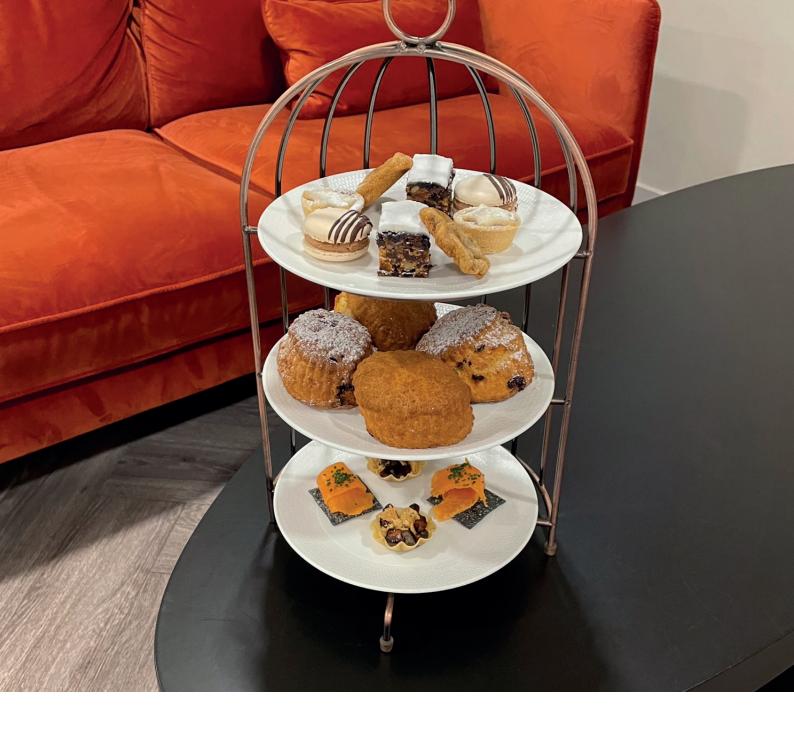

## Afternoon Tea Menu

#### Sandquiches

Smoked ChalkStream trout, cream cheese on sourdough crispbread

Home cooked ham, Dijon mustard on white bread

Rare roast sirloin of beef, horseradish mayonnaise on granary bread

Quicke's mature cheddar cheese and chive on white bread

Westcountry duck egg mayonnaise on granary bread

Hand picked crab salad on brioche bun

### Scones and pastries

Freshly baked fruit and plain scones

Rodda's clotted cream

Strawberry jam

An assortment of pastries and cakes

£35 per person

Includes your choice of hot drink

Add a glass of Champagne to your afternoon tea for £10 per person